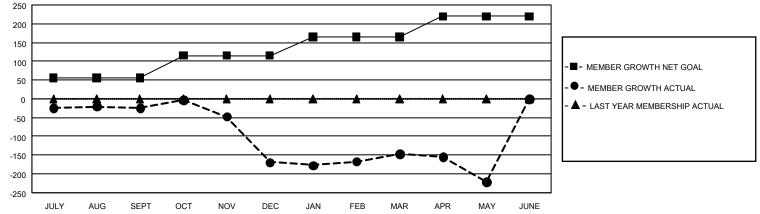

## GMT MONTHLY MEMBERSHIP PROGRESS REPORT

GMT Constitutional Area 8, Group C

REPORT DOES NOT INCLUDE CLUBS IN UNDISTRICTED AREAS.

| Clubs                 |               |           |               | Members               |                        |                         |                                                    |  |  |
|-----------------------|---------------|-----------|---------------|-----------------------|------------------------|-------------------------|----------------------------------------------------|--|--|
| RESULTS FOR 2019-2020 |               |           |               | RESULTS FOR 2019-2020 |                        |                         |                                                    |  |  |
| QUARTER               | NEW CLUB GOAL | NEW CLUBS | DROPPED CLUBS | QUARTER               | BER GROWTH NET<br>GOAL | MEMBER GROWTH<br>ACTUAL | DROPPED<br>MEMBERS ACTUAL<br>(including transfers) |  |  |
| JULY/AUG/SEPT         | 3             | 0         | 3             | JULY/AUG/SEPT         | 165                    | 69                      | 77                                                 |  |  |
| OCT/NOV/DEC           | 3             | 0         | 4             | OCT/NOV/DEC           | 180                    | 59                      | 199                                                |  |  |
| JAN/FEB/MAR           | 3             | 1         | 1             | JAN/FEB/MAR           | 150                    | 140                     | 107                                                |  |  |
| APR/MAY/JUNE          | 6             | 0         | 1             | APR/MAY/JUNE          | 165                    | 6                       | 79                                                 |  |  |