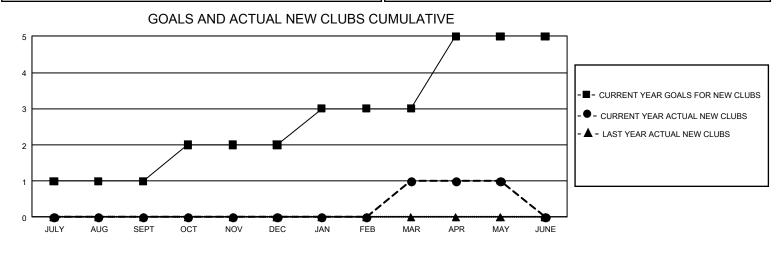

## GMT MONTHLY MEMBERSHIP PROGRESS REPORT

GMT Constitutional Area 8, Group C

REPORT DOES NOT INCLUDE CLUBS IN UNDISTRICTED AREAS.

| Clubs                 |               |           |               | Members               |                        |                         |                                                    |  |  |
|-----------------------|---------------|-----------|---------------|-----------------------|------------------------|-------------------------|----------------------------------------------------|--|--|
| RESULTS FOR 2019-2020 |               |           |               | RESULTS FOR 2019-2020 |                        |                         |                                                    |  |  |
| QUARTER               | NEW CLUB GOAL | NEW CLUBS | DROPPED CLUBS | QUARTER               | BER GROWTH NET<br>GOAL | MEMBER GROWTH<br>ACTUAL | DROPPED<br>MEMBERS ACTUAL<br>(including transfers) |  |  |
| JULY/AUG/SEPT         | 3             | 0         | 3             | JULY/AUG/SEPT         | 165                    | 69                      | 77                                                 |  |  |
| OCT/NOV/DEC           | 3             | 0         | 4             | OCT/NOV/DEC           | 180                    | 59                      | 199                                                |  |  |
| JAN/FEB/MAR           | 3             | 1         | 1             | JAN/FEB/MAR           | 150                    | 140                     | 107                                                |  |  |
| APR/MAY/JUNE          | 6             | 0         | 1             | APR/MAY/JUNE          | 165                    | 6                       | 79                                                 |  |  |